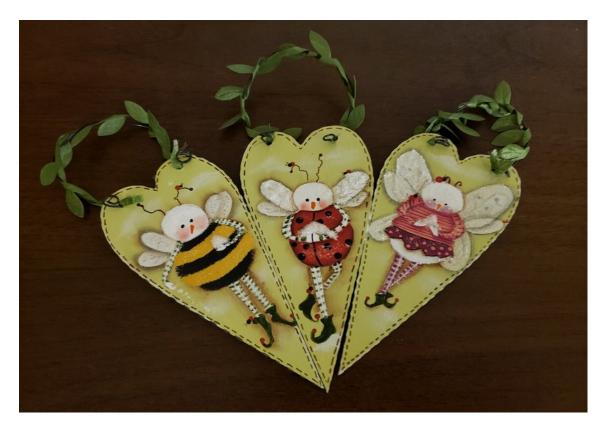

Many thanks to Heidi Allison for a fabulous class at our September meeting. We appreciate your gentle yet informative approach to teaching us the many techniques you use. And...to think that you were base coating our surfaces and preparing for the class during your recent vacation to Hawaii! Amazing! The red scooter ornament was a hit with those who participated. If you haven't already RSVP'd for our October 22<sup>nd</sup> project, don't delay. You have until October 14<sup>th</sup> to do so. Sue Clark will be teaching three (3) heart ornaments, Springtime Snowies, designed by Lynne Andrews. I'm sure we're in for an evening of giggles and learning with Sue. She always makes our classes so enjoyable.

## October 22th Program

taught by Sue Clark

**The people signed up for this project are:** Debbie Ragains, LaVerne Stein, Susan Longoria, Diana VanRiel, Marilyn Hinman, Annette Lamarre, Carol Whitton, Marlene Forester, Kelly Costello, Donna Nelson, Judy Mountjoy, Pat Spencer, Nancy Schatz, Nancy Justice, Beth Murena, Cathy Duke, Kim Latham, Rosanne Scholey, Shirley Golding, Janet Mitchel, Linda Howard

**Paints needed are:** Green Tea or Lemonade, Buttermilk, Lamp Black, Burnt Umber, Country Red, Plantation Pine, Melon, Mulberry, Grey Storm, Spiced Pumpkin, Yellow Ochre, Shimmering Silver, Glamour Dust Crystal.

You will also need a fine pint black and brown marker, stipple or dry bushes and mop brushes, as well as your regular supplies.