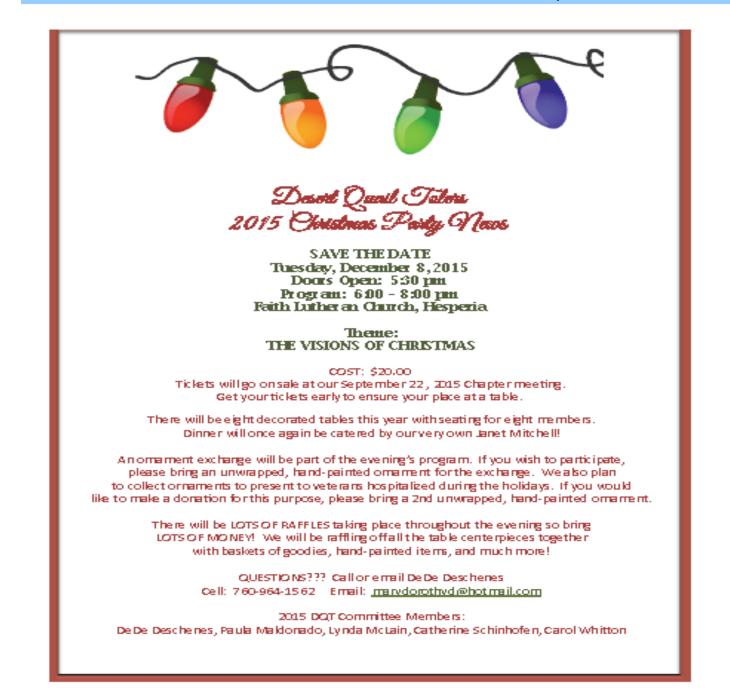

Our Christmas Party is December 8<sup>th</sup> and the "Party Crew" is working hard to make it another great event. They are looking for painted items for the raffle so if you are painting grab another piece of wood and paint for the Christmas Party- it will be greatly appreciated.

Appreciate your Promptness—Thank You Debbie Ramo DQT Membership Email: ramowmdeb@verizon.net

The Christmas Party Committee thanks the volunteers for offering with painting the objects, which can be turned in to:

DeDe Deschenes any time up to the Party. Any questions contact DeDe Deschenes 760-964-1592

Our new Web site is up and running, Thank you to Carol Whitton for doing a Fantastic Job. Our web address is as follows: