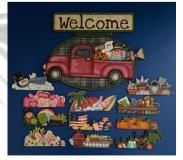

#### Item #3 Truck Welcome Sign with Seasonal Payloads

What a perfect way to welcome your guests with this fun welcome sign. There are twelve monthly "payloads" to change out in the back of the truck. Measurements are approximately 11.5"H x 10"W.