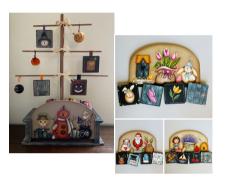

# Item #1 Things for ALL Seasons - Panels and Ornament Set

Celebrate each of the FOUR seasons – Winter, Spring, Summer, and Fall – with this whimsical collection of panels and ornaments Dimensions of the tree with panel box are 23"H, 18"W, and 6.5"D.