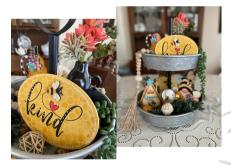

### Item #2 "Bee Kind" Tiered Tray

A delightful two tier tray centering around the "Bee Kind" theme. Tray comes with five hand painted Bee themed pieces together with other decorative items. Display measures 20"H and 12.5"W.