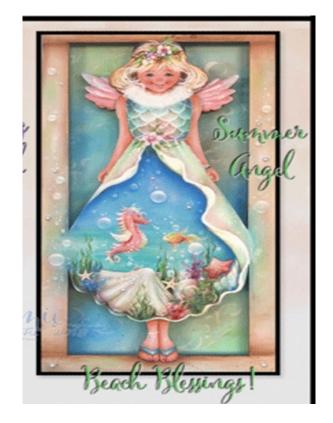

**REMEMBER...we will not have an August General Chapter meeting due to the seminar**. The date of our next meeting will be September 25, 2018. Our teacher will be Judy Coates. She is teaching the last in her owl series, "The Magic of Christmas Owl." A copy of the flier with a picture of the project and paint colors is included in this newsletter. Those interested in painting the project may sign up at the Summer Seminar or may contact Diana Van Riel or Sue Clark.

#### The Magic of Christmas Owl (LAST IN SERIES)