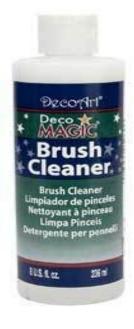

Never fear, I am not the only one that has faced this issue (thank goodness). I have my backup team ready and waiting for such an emergency. Enter in the qualified members of my **Brush Crisis Team**:First and foremost, DecoMagic Brush and Stencil Cleaner. This amazing product has many outstanding qualities. It is gentle enough to use every day, but packs a big punch in removing paint (even dried paint) from brushes, hands, stencils, and fabrics. It leaves brushes soft and pliable! BONUS: I can also be used as a jewelry cleaner. I often scrub up my rings while doing my brushes. Nice to have sparkling clean brushes, but sparkling rings will catch everyone's