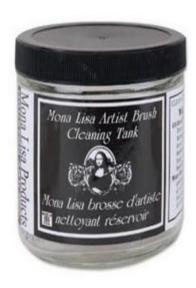

I love using my Brush Cleaning Tank. It is large enough to hold an entire bottle of DecoMagic and has a domed wire brush cleaner positioned about an inch from the bottom. The screen loosens paint while keeping bristles out of the bottom sediment. I rarely clean my tank, simply refill with DecoMagic to keep the fluid above the screen. Not only is it economical, but the tank can be easily transported to any classroom. I always come home from travel teaching with clean brushes! One bottle of cleaner usually lasts about 6 months.