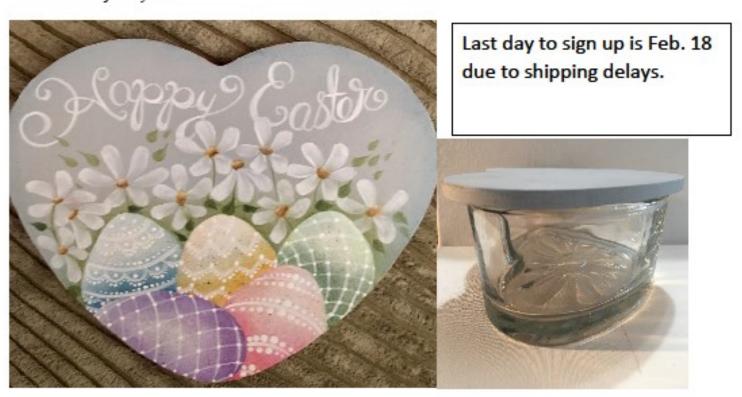

### Gypsy March 2021 Program

- Learn to paint this pretty wooden candy dish lid with designer Liz Vigliotto.
- The class is hosted by the Gypsy Tolers Chapter.
- HAPPY EASTER ZOOM class is on Thursday March 18 at 5:45 pm to 9 pm Pacific Time.
- Cost- Gypsy Chapter member \$15 & guests \$20.
- Price includes the class fee, pattern and 1 prepped wooden heart lid with glass dish.
- Wooden heart jar lid approx. 5-inch x 6 inch
- Prepped lids and glass dishes will be available to pick up before the class. I will let you know by email when they are ready to be picked up and the location.
- If you need the one lid and one glass dish shipped, the cost will be \$8.00-\$10.00 depending on what part of the country it is being shipped to.
- To register, please contact Kim Latham Tamiazzo by e mail to <u>Kim.latham213@gmail.com</u> or text 909-401-4263. Please send your e mail address to receive a PayPal invoice for the class. Also indicate if you are picking up surface or if you need it shipped. Looking forward to hearing from you.