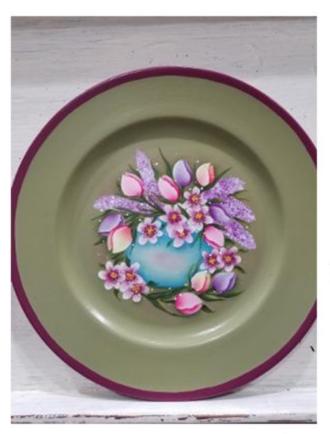

# "Bouquet Hatch"

Kim Christmas Design Taught by Debbie Ramo

Spring is in the air—paint Kim's spring time pastel flowers!

Cost is \$10 for a TWT Members and \$15 for Non-Members.

Class fees (check) payable to Tumbleweed Tolers are due two weeks prior to class.

Each participant will be required to order pattern from Kim Christmas' website WWW.KIMCHRISTMAS.COM

For members of SDP, this design/pattern is available in

Spring 2017 Issue

Surface of Choice—Class will not be recorded.