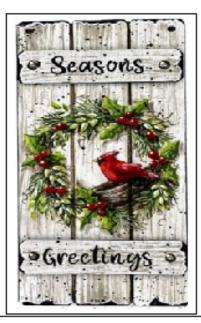

Saturday, August 28

Shutter Panel measures 18 x 7 1/2.

We will learn to easily faux barnwood background, strokework for impressive nest, use of stencil for perfect lettering and easy foliage. A cardinal bird stamp will also be included in this kit.