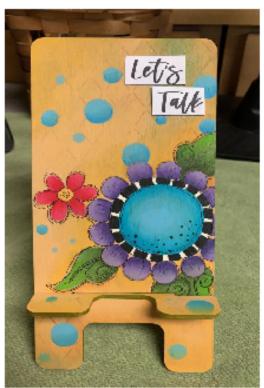

### Gypsy May 2021 Program

- Linda LaRocco designed and will be teaching us to paint this pretty wooden Cell Phone Stand.
- · The class is hosted by the Gypsy Toler's Chapter.
- This ZOOM class is on Thursday May 20 at 5:45 pm to 9 pm Pacific Time.
   If you cannot do Zoom, I do have a few seats available in the classroom at Oflanary's in Redlands, CA.
- Cost- Gypsy Chapter member \$15 & guests \$20.
- Price includes the class fee, pattern and 1 prepped wooden cell phone holder. If you want to paint on your own surface the cost is the same.
- The prepped surface will be available to pick up before the class. I will let you know by email when it is ready to be picked up.
- If you need the prepped surface shipped, the cost for shipping & handling will be \$6.00.
- To register, please contact Kim Latham Tamiazzo by e mail to
   <u>Kim.latham213@qmail.com</u> or text 909-401-4263. Please give me your e
   mail address, to receive a PayPal invoice for the class. Also indicate if you
   are picking up surface or if you need it shipped. Looking forward to hearing
   from you.
- The class will be recorded and will be emailed to all paid participants.