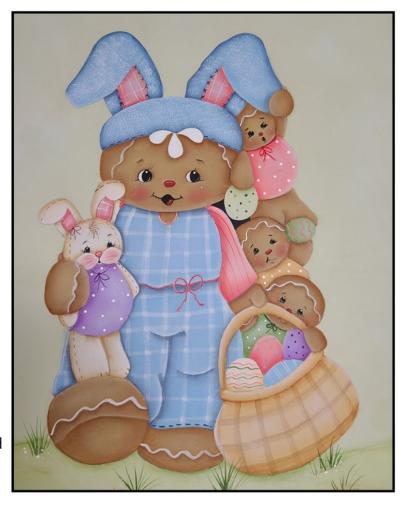

# Tumbleweed Tolers Chapter March 18, 2021 Paint-In Program

Please come join us for this absolutely adorable Pamela House Easter project taught by Bonnie Dominguez!

"Easter Gathering"

This project can be done on any surface you may have in your stash!!

More of Pamela's gingerbread cutie patterns can be found on 'decorativepaintingstore.com'...

This is a great site—be sure to check it out!!!

Cost is \$10 for a TWT Chapter member; \$15 for a non-member and includes class instruction, e-pattern, prep instructions, line drawing,