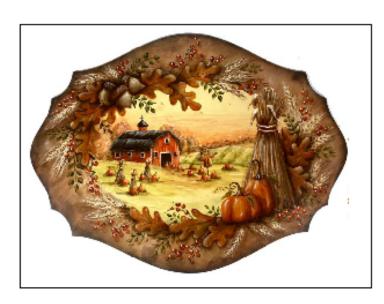

# Chris Haughey of CD Wood

August 27 and 28, 2021 9:00 to 3:00 PST

Friday, August 27

Harvest Plaque measures 12 1/2 x 10 1/4.

Chris has made a fall leaf stencil for us, included in the cost. With this piece we will learn how to create unique detail with simple strokes. Interesting background color washing and layering to create depth.